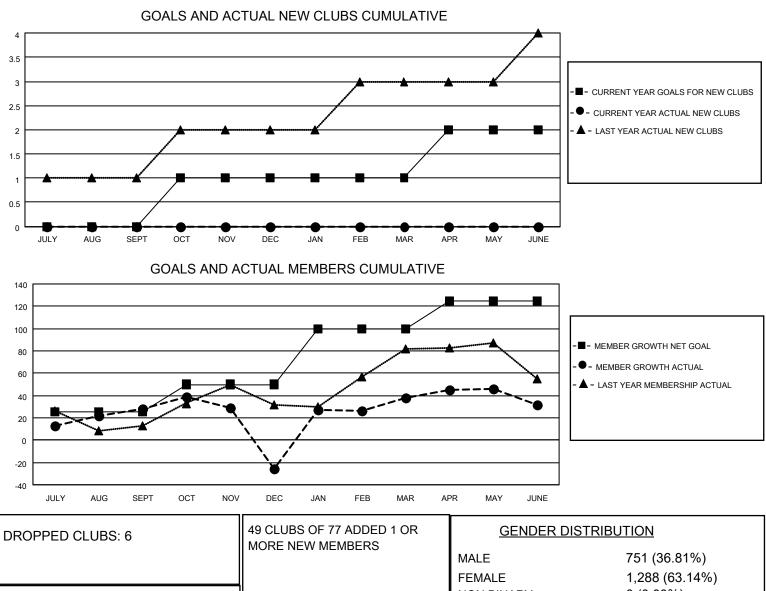

## LOCATION NEW YORK

District 20 K1

Results as of: 6/30/2023

| Clubs                 |               |           |               | Members               |                        |                         |                                                    |
|-----------------------|---------------|-----------|---------------|-----------------------|------------------------|-------------------------|----------------------------------------------------|
| RESULTS FOR 2022-2023 |               |           |               | RESULTS FOR 2022-2023 |                        |                         |                                                    |
| QUARTER               | NEW CLUB GOAL | NEW CLUBS | DROPPED CLUBS | QUARTER MEM           | BER GROWTH NET<br>GOAL | MEMBER GROWTH<br>ACTUAL | DROPPED<br>MEMBERS ACTUAL<br>(including transfers) |
| JULY/AUG/SEPT         | 0             | 0         | 1             | JULY/AUG/SEPT         | 25                     | 90                      | 57                                                 |
| OCT/NOV/DEC           | 1             | 0         | 4             | OCT/NOV/DEC           | 25                     | 80                      | 132                                                |
| JAN/FEB/MAR           | 0             | 0         | 0             | JAN/FEB/MAR           | 50                     | 127                     | 58                                                 |
| APR/MAY/JUNE          | 1             | 0         | 1             | APR/MAY/JUNE          | 25                     | 82                      | 82                                                 |

|                 |     |                           | FEMALE                    | 1,288 (63.14%) |
|-----------------|-----|---------------------------|---------------------------|----------------|
| DROPPED MEMBERS |     |                           |                           | 0 (0.00%)      |
| DECEASED        | 16  |                           | PREFER NOT TO ANSWER      | 1 (0.05%)      |
| CLUB CANCELLED  | 42  | CLICK HERE FOR CUMULATIVE | TOTAL FAMILY UNIT MEMBERS | s 265          |
| OTHER           | 271 | MEMBERSHIP DATA           |                           |                |
| TOTAL           | 329 |                           | FAMILY MEMBERS PAYING HA  | LF DUES 144    |
|                 |     |                           |                           |                |